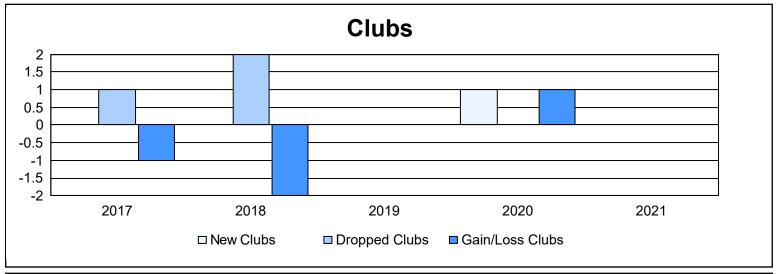

District 8 L

As of June 2021 Cumulative

| Year      | New<br>Clubs | Dropped<br>Clubs | Gain/<br>Loss<br>Clubs | New<br>Members | Charter<br>Members | Reinstate<br>Members | Transfer<br>Members | Total<br>Member<br>Added | Total<br>Members<br>Dropped | Gain/<br>Loss<br>Members |
|-----------|--------------|------------------|------------------------|----------------|--------------------|----------------------|---------------------|--------------------------|-----------------------------|--------------------------|
| 2016-2017 | 0            | 1                | -1                     | 89             | 0                  | 3                    | 6                   | 98                       | 106                         | -8                       |
| 2017-2018 | 0            | 2                | -2                     | 49             | 0                  | 3                    | 4                   | 56                       | 149                         | -93                      |
| 2018-2019 | 0            | 0                | 0                      | 75             | 0                  | 1                    | 1                   | 77                       | 83                          | -6                       |
| 2019-2020 | 1            | 0                | 1                      | 46             | 24                 | 2                    | 2                   | 74                       | 100                         | -26                      |
| 2020-2021 | 0            | 0                | 0                      | 38             | 0                  | 3                    | 0                   | 41                       | 105                         | -64                      |
| Average   | 0            | 1                | 0                      | 59             | 5                  | 2                    | 3                   | 69                       | 109                         | -39                      |